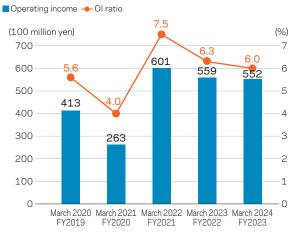

### **Fastening Business Financial Highlights**

### Net Sales, Operating Income, and OI Ratio

Net sales Operating income