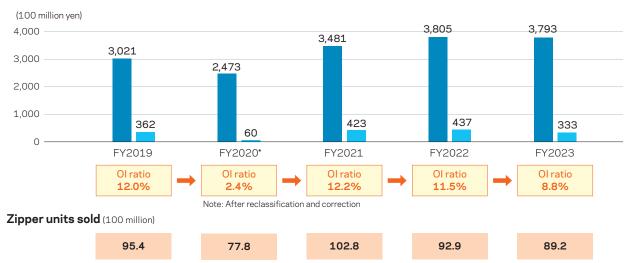

| (5,776)                   | (7,000)                   | 1,394                     |
| 171,259                   | 155,076                   | 166,241                   | 164,708                   | 211,378                   | 264,639                   | 291,706                   | 323,941                   |
| 44,674<br>[4,801]         | 45,618<br>[4,538]         | 46,167<br>[4,430]         | 46,261<br>[3,701]         | 44,510<br>[2,564]         | 44,410<br>[3,161]         | 44,527<br>[3,183]         | 45,363<br>[2,585]         |

### **R&D** Expenses



### **Capital Investment**



## Non-consolidated Financial and Non-Financial Highlights (Fastening Business)

### **Fastening Business Financial Highlights**

### Net Sales, Operating Income, and OI Ratio

Net sales Operating income



#### **R&D Expenses and Capital Investment**

R&D expenses 📕 Capital investment







YKK, YKK Little Parts. Big Difference., YKK \ ap, AcroPlating, AiryString, click-TRAK, CONCEAL, ECO-DYE, EXCELLA, GreenRise, NATULON, NATULON Plus, Ocean Sourced, OCEAN SOURCED, PROSEAL, QuickFree, VISLON, and YZIP are registered trademarks or trademarks of YKK CORPORATION.

Data