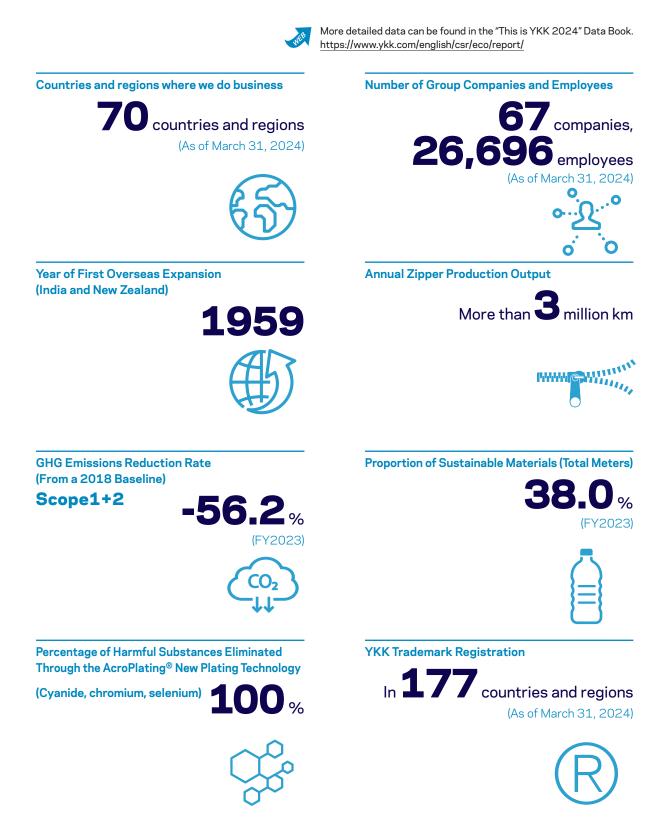

| 171,259                   | 155,076                   | 166,241                   | 164,708                   | 211,378                   | 264,639                   | 291,706                   | 323,941                   |
| 44,674<br>[4,801]         | 45,618<br>[4,538]         | 46,167<br>[4,430]         | 46,261<br>[3,701]         | 44,510<br>[2,564]         | 44,410<br>[3,161]         | 44,527<br>[3,183]         | 45,363<br>[2,585]         |

### **R&D** Expenses



### **Capital Investment**



## Non-consolidated Financial and Non-Financial Highlights (Fastening Business)

### **Fastening Business Financial Highlights**

### Net Sales, Operating Income, and OI Ratio

Net sales Operating income



#### **R&D Expenses and Capital Investment**

R&D expenses 📕 Capital investment







YKK, YKK Little Parts. Big Difference., YKK \ ap, AcroPlating, AiryString, click-TRAK, CONCEAL, ECO-DYE, EXCELLA, GreenRise, NATULON, NATULON Plus, Ocean Sourced, OCEAN SOURCED, PROSEAL, QuickFree, VISLON, and YZIP are registered trademarks or trademarks of YKK CORPORATION.

Data