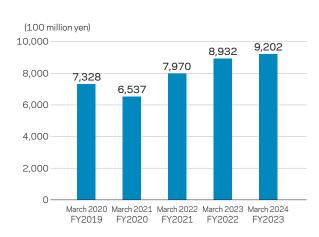

### **Fastening Business Financial Highlights**

### Net Sales, Operating Income, and OI Ratio

Net sales Operating income